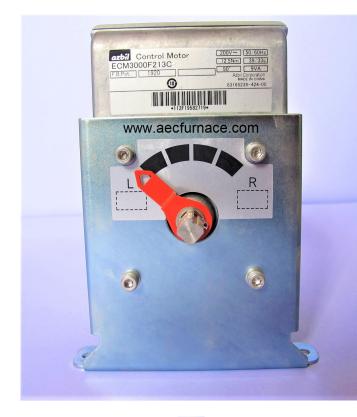

azbil Control Motor ECM3000F213C

## Control Motor Model ECM3000F213C

Models with 90° rotation are equipped with a pointer showing the amount of rotation and labels for indicating the direction of rotation. As an option, the motor can be equipped with four auxiliary switches.